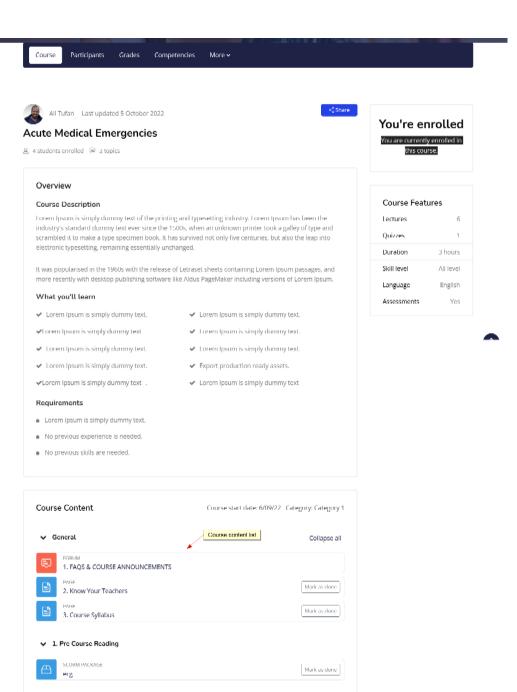

#### Course topics and Common Course Activity/Resource Icons

Each topic of the course will be made up of activities and resources. These activities and resources will vary within each course. It is important to read all instructions and click all links for the current section in the course. Each link is accompanied by an icon. Common course activity/resource icons are listed in the box below.