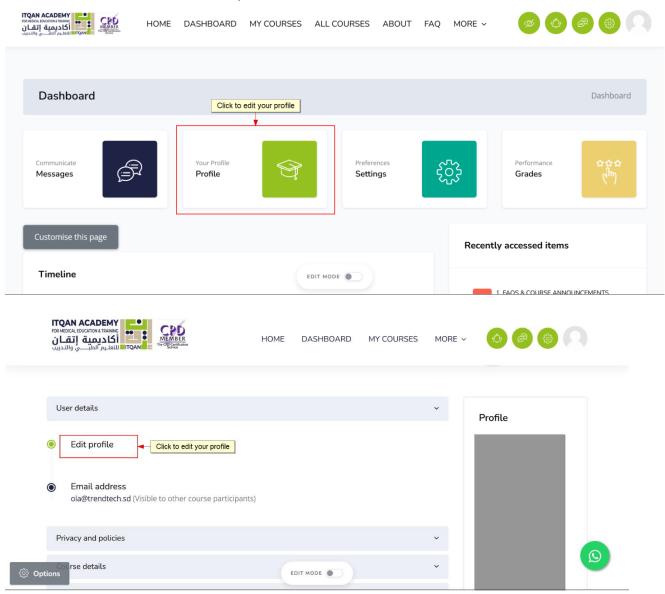

#### **Editing your Profile**

1. Click from Profile link> Edit profile

And then edit your profile information

TOAN ACADEMY COURSES ALL COURSES ABOUT FAQ MORE VILLULAR TO THE COURSES ABOUT FACE TO THE COURSE T