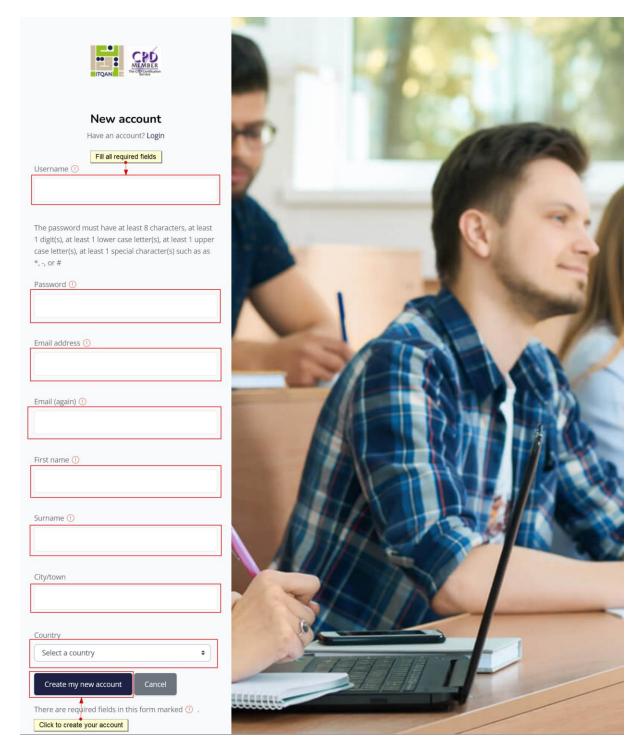

#### Join ITQAN Academy:

1- Click Register link from the Itqn Academy website (<a href="https://itqanmet.com">https://itqanmet.com</a>)

And Click on create an account button.

#### 2- Fill the application form field

1- And submit the application form by clicking Create my new account button.