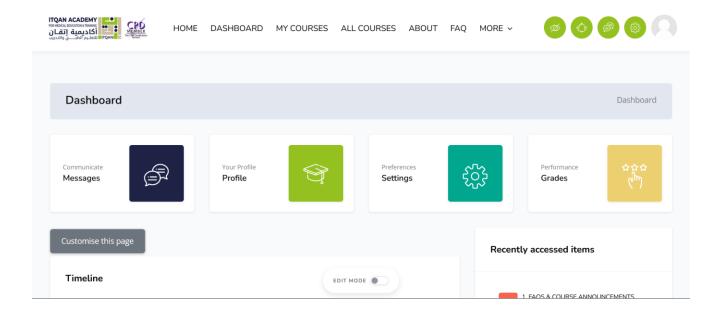

#### Dashboard

Once you have successfully logged in you will be redirect to the dashboard.