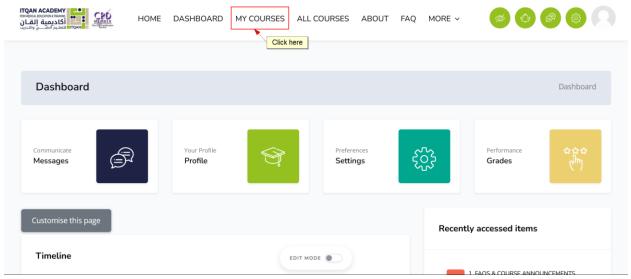

## Accessing and Navigating a Course

1. Click MY Courses to view your all courses

2. To access a course, click on its name,

2. In-Course Materials (Lectures slides & recordings)

> 3. Post-Course Assessment & Assignments