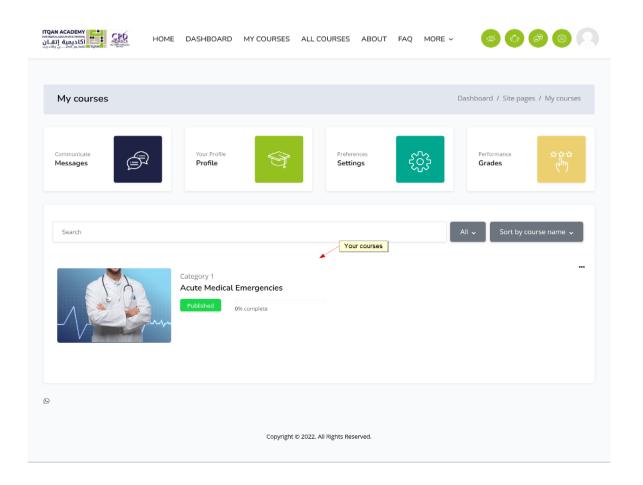

## Accessing and Navigating a Course

1. Click MY Courses to view your all courses

2. To access a course, click on its name,

2. In-Course Materials (Lectures slides & recordings)

> 3. Post-Course Assessment & Assignments