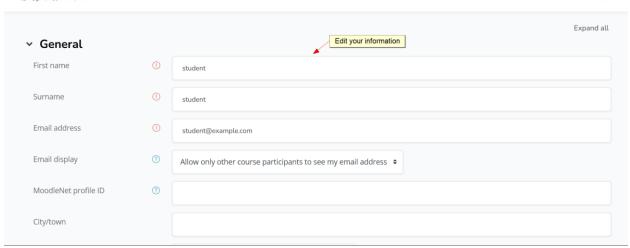

#### **Editing your Profile**

1. Click from Profile link> Edit profile

And then edit your profile information

TOAN ACADEMY COURSES ALL COURSES ABOUT FAQ MORE VILLULAR TO THE COURSES ABOUT FACE TO THE COURSE T